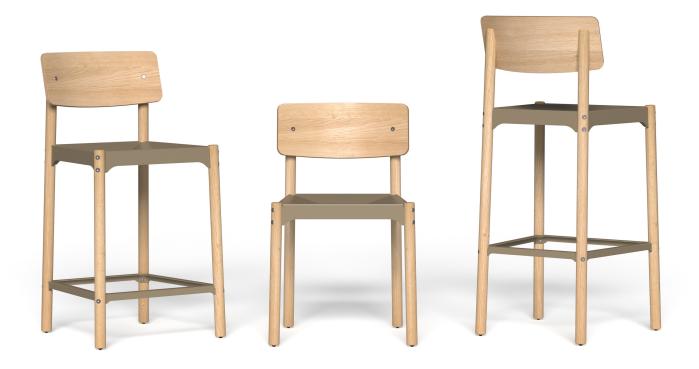

# In The Fold

A simple, versatile chair, bar and counterstool grounded in nostalgia.

### **Product Description**

A simple, versatile chair, bar, and counterstool grounded in nostalgia to evoke positive feelings and associations.

Research has shown nostalgia helps counteract boredom, loneliness and anxiety whilst promoting feelings of belonging and meaning. Connecting the past with the present our new chair draws quietly recalls traditional Shaker furniture, whilst the unique combination of metal and wood allows the chair to stand tall on its own merits.

### **Product Range**

ITF -01

H775 D480 W500 SH450

ITF -02

H950 D495 W500 SH625

ITF -03

H1075 D500 W500 SH750