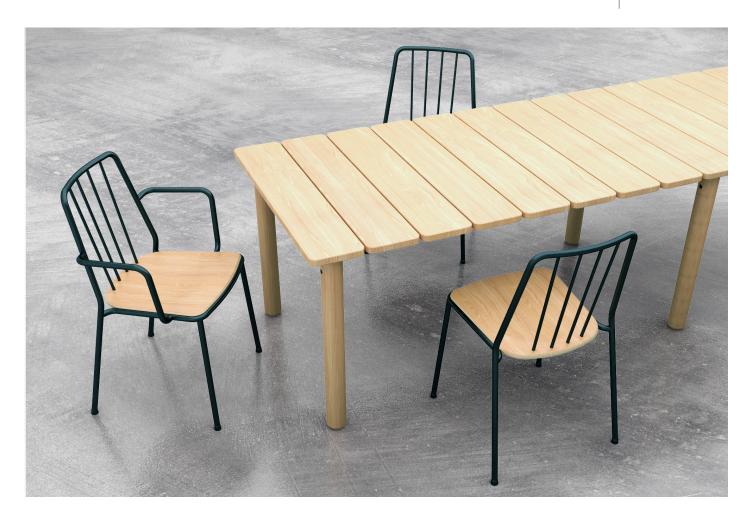

# **One For All**

A visually light and elegant stacking chair.

## **Product Description**

Inspired by the traditional British Windsor chair. This timeless archetype, familiar in form has been re-imagined in steel and wood using suitably modern manufacturing processes.

The design is effortlessly current with a gentle nod to the past, vertical rods in the back recall the Windsor chair. Refined to its simplest form, an elegant metal frame carries a plywood seat, sculpted for comfort. Dependable materials and robust construction techniques ensure the chair will endure for generations.

Conceived for both commercial and domestic environments, the relaxed character of the chair makes it the perfect companion to Piece By Piece tables.